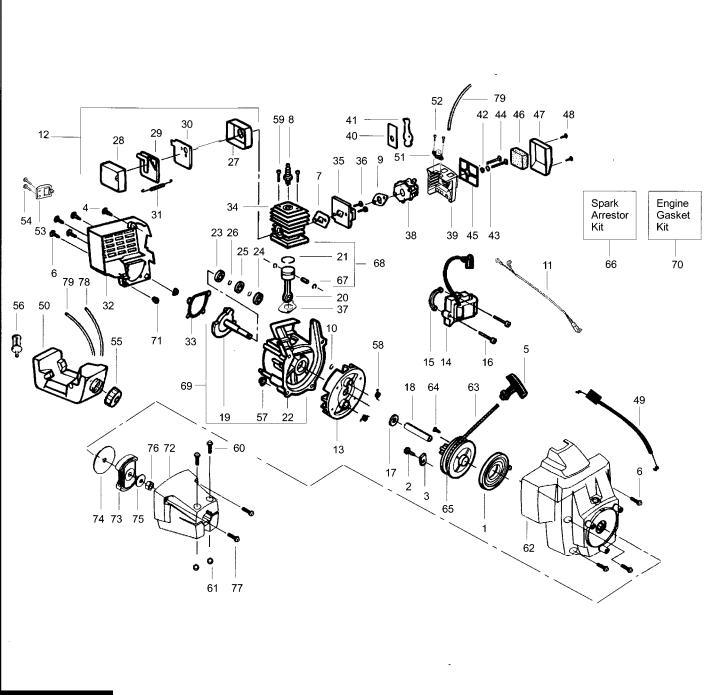

## TRI MAC 241

October 1999

| FIGURE 1 |
|----------|
|----------|

|    | 5000 10005 | <u> </u>               | 00 | 50001 1001 | 0 1 1                  | 10 | 500045054 | 147 1                 |    |           | D 10                   |
|----|------------|------------------------|----|------------|------------------------|----|-----------|-----------------------|----|-----------|------------------------|
|    | 530042085  | Starter Spring         | 22 | 530014861  | Crankcase Ass.y.       | 42 | 530015254 | Washer                | 63 | 530069232 | Rope Kit               |
| 2  | 530015775  | Screw-Pulley           |    |            | (Incl. 10 & 23-25)     | 43 | 530015852 | Choke Spacer          | 64 | 530016080 | Screw-Rope Retain.     |
| 3  | 530027523  | Retainer-Pulley        | 23 | 530032125  | Inner Bearing          | 44 | 530015849 | Screw-Carb.           | 65 | 530069400 | Starter Pulley Kit     |
| 4  | 530015934  | Screw-Shrd/Fan Hsg     | 24 | 530032124  | Outer Bearing          | 45 | 530037413 | Filter Plate          | 66 | 530069380 | Spark Arrestor Kit     |
| 5  | 530027569  | Starter Handle         | 25 | 530019179  | C.case Seal            | 46 | 530037331 | Air Filter Foam       | 67 | 530015162 | Piston Pin Retainer    |
| 6  | 530015810  | Screw-Shroud           | 26 | 530015941  | Retaining Ring-C.shaft | 47 | 530037292 | Air Filter Cover      | 68 | 530069987 | Piston Kit             |
| 7  | 530019233  | Cylinder/Carb. Gasket  | 27 | 530036578  | Muffler Body           | 48 | 530015957 | Screw-Air Box         | 00 | 000000000 | (Incl. 21, 68 & Pin)   |
| 8  | 530030218  | Spark Plug             | 28 | 530036577  | Muffler Cover          | 49 | 530037415 | Throttle Cable Ass.y. | 69 | 530014906 | C.case & C.shaft Assv  |
| 9  | 530019194  | Gasket-Carb.           | 29 | 530053500  | Muffler Baffle-Exit    | 50 | 530049933 | Fuel Tank Ass.y.      | 09 | 00014900  | , ,                    |
| 10 | 530015945  | Retainer-C.case        | 30 | 530053499  | Muffler Baffle-First   | 51 | 530038874 | Air Purae Ass.v.      | 70 |           | (Incl. 10,19, 22-26)   |
| 11 | 530047278  | Switch Wire Ass.v      | 31 | 530016197  | Muffler Spring         | 52 | 530015780 | Screw-Primer Bulb     | 70 | 530069622 | Gasket Kit             |
| 12 | 530069989  | Muffler Kit            | 32 | 530054299  | Rear Shroud            | 53 | 530037045 | Muffler Guard         |    |           | (Incls. 7, 9, 33 & 37) |
| 13 | 530069886  | Flywheel Ass.v.        | 33 | 530019181  | Gasket-C.case          | 54 | 530015675 | Screw-Muffler Guard   | 71 | 530036793 | Isolator Shroud        |
| 14 | 530039210  | lanition Module        | 34 | 530069757  | Cvlinder Kit           | 55 | 530014347 | Fuel Cap Ass.y.       | 72 | 530054318 | Clutch Hsg.            |
| 15 | 530036145  | Spacer-Ignition Module | 35 | 530071250  | Carb. Adaptor Kit      | 56 | 530095646 | Fuel Pickup Ass.v.    | 73 | 530069491 | Clutch Ass.y Kit       |
| 16 | 530015954  | Screw-Ingition Module  | 36 | 530016014  | Screw-Carb. Adaptor    | 57 | 530053725 | C.case Isolator       | 74 | 530015611 | Washer-Clutch          |
| 17 | 530015334  | Washer-Flywheel        | 37 | 530019223  | Gasket-Cylinder        | 58 | 530023817 | Starter Dog Spring    | 75 | 530015828 | Washer-Flat            |
| 18 | 530037705  | Spacer-Flywheel        | 38 | 530069998  | Carburetor w/ Caps     | 59 | 530015953 | Screw-Cvlinder        | 76 | 530626605 | Nut-Clutch Hsg.        |
|    |            |                        |    |            | Air Box                |    | 530015953 |                       | 77 | 530015886 | Screw-Clutch Hsg       |
| 19 | 530052344  | Crankshaft Ass.y.      | 39 | 530054316  |                        | 60 |           | Screw                 | 70 |           | •                      |
| 20 | 530069615  | Connecting Rod Assy.   | 40 | 530037326  | Choke Plate            | 61 | 530015768 | Locknut               | 78 | 530069247 | Fuel Line Kit (Small)  |
| 21 | 530053565  | Piston Ring            | 41 | 530038102  | Choke Shutter          | 62 | 530054319 | Fan Hsg. Assy         | 79 | 530069216 | Fuel Line Kit (Large)  |