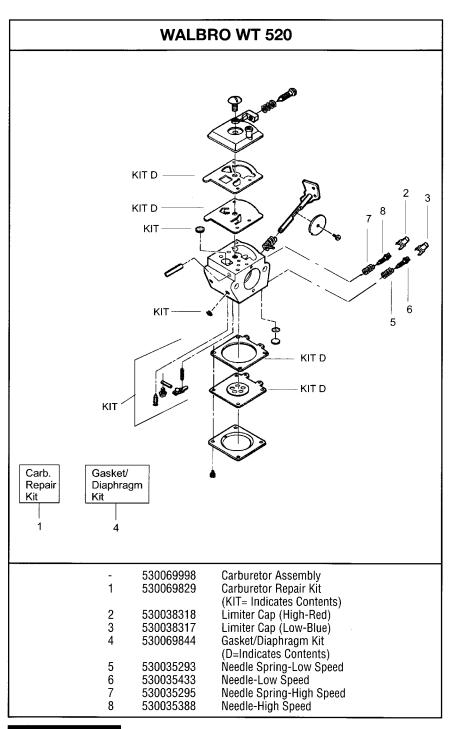

|
| 12 | 530052286 | Line Limiter             |    |           |               |
| 13 | 530015814 | ScrewLine Limiter        |    |           |               |
| 14 | 530069666 | Shield Kit Ass.y.        |    |           |               |
|    |           | (Incl. 12 & 13)          |    |           |               |
| 15 | 248206B   | Cutting Head Ass.y.      |    |           |               |
|    |           | (Incl. 1619)             |    |           |               |
| 16 | 530053246 | Hub Ass.y                |    |           |               |
| 17 | 530053241 | SpringReturn             |    |           |               |
| 18 | 530401957 | RetainerSpool            |    |           |               |
| 19 | 248286B   | Spool w/Line             |    |           |               |



**FIGURE 3**