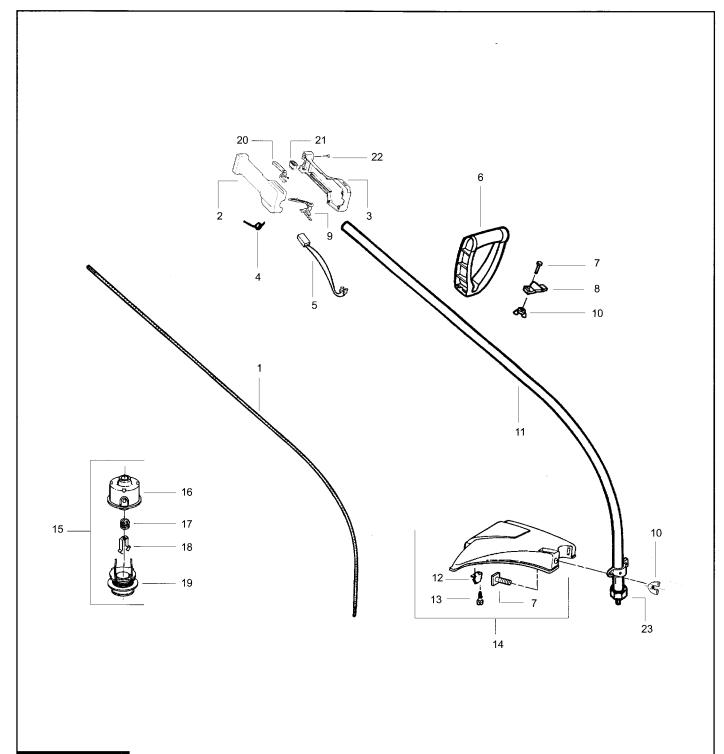

## **FIGURE 2**

|    |           |                          | 1  |           |               |
|----|-----------|--------------------------|----|-----------|---------------|
| 1  | 530095221 | Drive Shaft              | 20 | 530402028 | Throttle Lock |
| 2  | 530402025 | Throttle Hsg. (Right)    | 21 | 530069572 | Switch Kit    |
| 3  | 530402026 | Throttle Hsg. (Left)     | 22 | 530015886 | Screw         |
| 4  | 530042093 | SpringLever Return       | 23 | 530094543 | Dust Cup      |
| 5  | 530047307 | Throttle Leadwire Ass.y. | 1  |           |               |
| 6  | 530094673 | Assist Handle            |    |           |               |
| 7  | 530015820 | BoltHandle/Shield        |    |           |               |
| 8  | 530094847 | ClampHandle              |    |           |               |
| 9  | 530402027 | Throttle Lever           |    |           |               |
| 10 | 530016118 | WingnutHandle/Shield     |    |           |               |
| 11 | 530095768 | Drive Shaft Hsg. Ass.y   |    |           |               |
| 12 | 530052286 | Line Limiter             |    |           |               |
| 13 | 530015814 | ScrewLine Limiter        |    |           |               |
| 14 | 530069666 | Shield Kit Ass.y.        |    |           |               |
|    |           | (Incl. 12 & 13)          |    |           |               |
| 15 | 248206B   | Cutting Head Ass.y.      |    |           |               |
|    |           | (Incl. 1619)             |    |           |               |
| 16 | 530053246 | Hub Ass.y                |    |           |               |
| 17 | 530053241 | SpringReturn             |    |           |               |
| 18 | 530401957 | RetainerSpool            |    |           |               |
| 19 | 248286B   | Spool w/Line             |    |           |               |